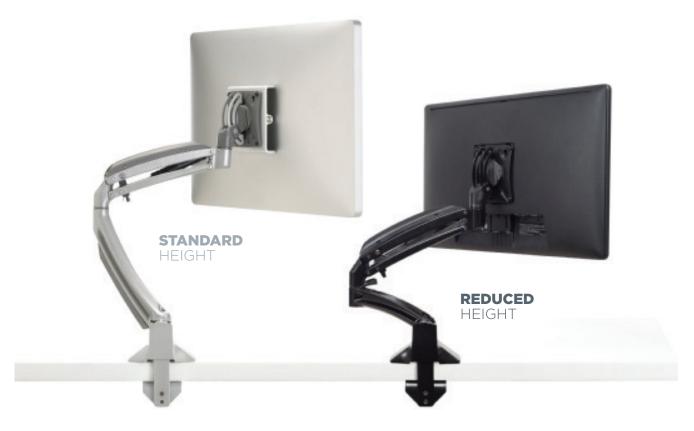

# Expand YOUR ERGONOMIC POSSIBILITIES

Kontour™ K1 reduced height mounts take the series to a new level by giving you even more ways to create the perfect ergonomic solution.

In addition to all the great features standard to the Kontour K1 Series, these new solutions provide a lower reach for users needing a lower-positioned monitor as well for a number of common applications.

Here's how to decide whether the standard or reduced height product is right for your project:

## **Standard** KONTOUR MOUNTS

Typical desktop use for most users

Supports sit-to-stand use

Provides elevated viewing angle if desired

# Reduced Height KONTOUR MOUNTS

Ideal for bi-focal wearers or other users needing lower monitor viewing height

Improved ergonomics for touch panel, Slate PC or tablet users

Great for podium mounted applications