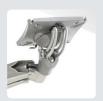

#### **CENTRIS® EXTREME TILT**

Provides up to +75°/-10° of adjustment for ideal positioning\*