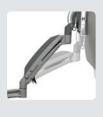

#### **CENTRIS® EXTREME TILT**

Provides up to +75°/-10° of adjustment for ideal positioning\*