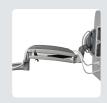

### DYNAMIC HEIGHT ADJUSTMENT

Uses gas cylinder technology for easy adjustments