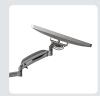

# Expand YOUR ERGONOMIC POSSIBILITIES

Kontour™ K1 reduced height mounts take the series to a new level by giving you even more ways to create the perfect ergonomic solution.

In addition to all the great features standard to the Kontour K1 Series, these new solutions provide a lower reach for users needing a lower-positioned monitor as well for a number of common applications.

# Reduced Height KONTOUR MOUNTS

Ideal for bi-focal wearers or other users needing lower monitor viewing height

Improved ergonomics for touch panel, Slate PC or tablet users

Great for podium mounted applications