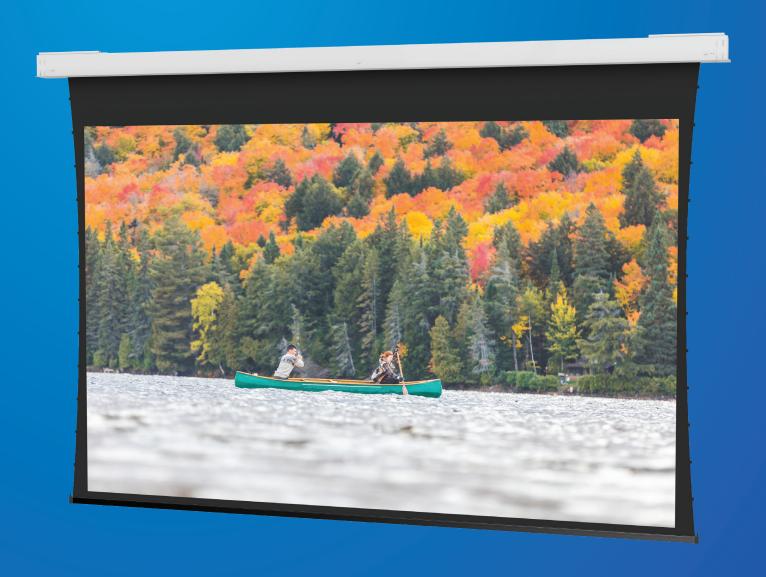

# DescenderPro

COMPACT CEILING RECESSED SCREEN SOLUTION

Tab-tensioned and non-tensioned | HD Progressive | 16K Ready |

High Resolution | Up to 139" wide

# DescenderPro

The DescenderPro is a ceiling recessed projection screen stocked, ready to ship same-day that combines a compact housing with innovative installation features. The new case design offers a clean finish without gaps or visible screws, after attaching the bottom plate to the case. Available in surfaces including 16K ready HD Progressive 0.9, HD Progressive 1.1 as well as Da-Mat and Matte White. Internal junction box, silent motor and low-voltage control (LVC) are standard. Black drop for tensioned screens is 12" visible and preset. Black drop for non-tensioned is 2" visible and preset with a total 12" built into the housing.